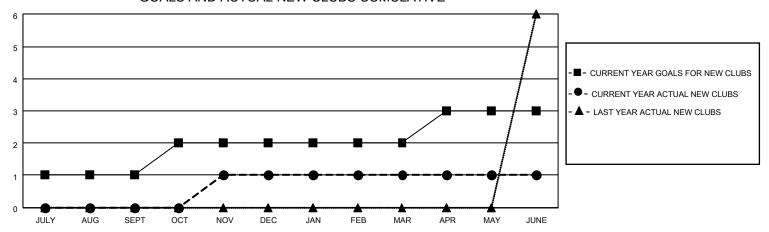

| 0           | 0             | JULY/AUG/SEPT         | 5                      | 55                      | 29                                                 |  |
| OCT/NOV/DEC   | 1             | 1           | 0             | OCT/NOV/DEC           | 20                     | 80                      | 138                                                |  |
| JAN/FEB/MAR   | 0             | 0           | 5             | JAN/FEB/MAR           | 20                     | 11                      | 8                                                  |  |
| APR/MAY/JUNE  | 1             | 0           | 0             | APR/MAY/JUNE          | 20                     | 67                      | 52                                                 |  |

## GOALS AND ACTUAL NEW CLUBS CUMULATIVE



## GOALS AND ACTUAL MEMBERS CUMULATIVE



| DROPPED CLUBS: 5           |     | 22 CLUBS OF 31 ADDED 1 OR MORE | GENDER DISTRIBUTION             |              |     |
|----------------------------|-----|--------------------------------|---------------------------------|--------------|-----|
|                            |     | NEW MEMBERS                    | MALE                            | 286 (34.38%) |     |
| DROPPED MEMBERS            |     |                                | FEMALE                          | 546 (65.63%) |     |
|                            |     |                                |                                 |              |     |
| DECEASED                   | 6   | CLICK HERE FOR CUMULATIVE      | TOTAL FAMILY UNIT MEMBERS       |              | 206 |
| CLUB