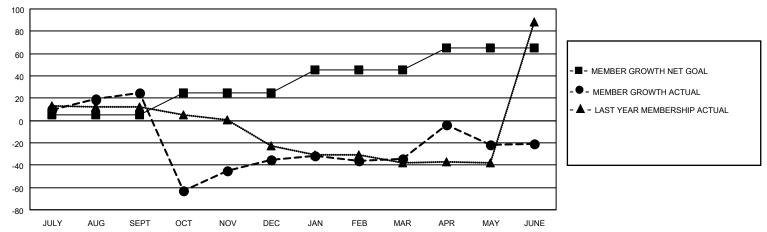

## GOALS AND ACTUAL MEMBERS CUMULATIVE

| DROPPED CLUBS: 5           |     | 22 CLUBS OF 31 ADDED 1 OR MORE | GENDER DISTRIBUTION             |              |     |
|----------------------------|-----|--------------------------------|---------------------------------|--------------|-----|
|                            |     | NEW MEMBERS                    | MALE                            | 286 (34.38%) |     |
| DROPPED MEMBERS            |     |                                | FEMALE                          | 546 (65.63%) |     |
|                            |     |                                |                                 |              |     |
| DECEASED                   | 6   | CLICK HERE FOR CUMULATIVE      | TOTAL FAMILY UNIT MEMBERS       |              | 206 |
| CLUB CANCELLED 0 OTHER 221 |     | MEMBERSHIP DATA                | FAMILY MEMBERS PAYING HALF DUES |              | 112 |
|                            |     |                                |                                 |              | 112 |
| TOTAL                      | 227 |                                | 000                             |              |     |